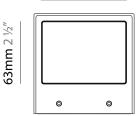

85mm 3 3/8"

63mm 2 1/2" 0 0

100mm 3 15/16"

100mm 3 15/16"

E9W627-

| PROJECT   |   |
|-----------|---|
| TYPE      | _ |
| SPECIFIER | _ |
| QUANTITY  | _ |
| DATE      |   |