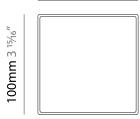

| Mounting Type: Surface                            |
|---------------------------------------------------|
| Mounting Location: Wall                           |
| Subcategory: Wall Effect                          |
| PHYSICAL                                          |
| Shape: Cube                                       |
| Width (mm): 100                                   |
| Width (in): 3 15/16                               |
| Height (mm): 100                                  |
| Depth (mm): 100                                   |
| Height (in): 3 15/16                              |
| Depth (in): 3 15/16                               |
| Light Distribution: Asymmetric                    |
| Screws: No visible screws                         |
| Diffuser: Serigraphed extra-clear glass           |
| Fixture Finish: BLK / WHI / GRY / COR / ANT / BRZ |
| Fixture Material: Aluminum Die Cast               |
|                                                   |

| Mounting Type. Surface                            |
|---------------------------------------------------|
| Mounting Location: Wall                           |
| Subcategory: Wall Effect                          |
| PHYSICAL                                          |
| Shape: Cube                                       |
| Width (mm): 100                                   |
| Width (in): 3 <sup>15</sup> / <sub>16</sub>       |
| Height (mm): 100                                  |
| Depth (mm): 100                                   |
| Height (in): 3 15/16                              |
| Depth (in): 3 15/16                               |
| Light Distribution: Asymmetric                    |
| Screws: No visible screws                         |
| Diffuser: Serigraphed extra-clear glass           |
| Fixture Finish: BLK / WHI / GRY / COR / ANT / BRZ |
| Fixture Material: Aluminum Die Cast               |

| Mounting Location: Wall                           |
|---------------------------------------------------|
| Subcategory: Wall Effect                          |
| PHYSICAL                                          |
| Shape: Cube                                       |
| Width (mm): 100                                   |
| Width (in): 3 15/16                               |
| Height (mm): 100                                  |
| Depth (mm): 100                                   |
| Height (in): 3 15/16                              |
| Depth (in): 3 15/16                               |
| Light Distribution: Asymmetric                    |
| Screws: No visible screws                         |
| Diffuser: Serigraphed extra-clear glass           |
| Fixture Finish: BLK / WHI / GRY / COR / ANT / BRZ |
|                                                   |