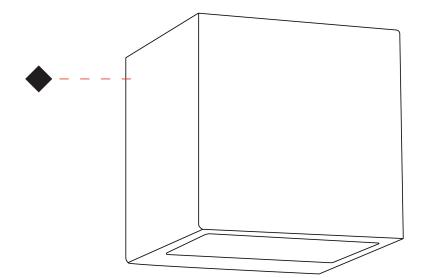

| Mounting Type: Surface                            |
|---------------------------------------------------|
| Mounting Location: Wall                           |
| Subcategory: Wall Effect                          |
| PHYSICAL                                          |
| Shape: Cube                                       |
| Width (mm): 100                                   |
| Width (in): 3 15/16                               |
| Height (mm): 100                                  |
| Depth (mm): 100                                   |
| Height (in): 3 15/16                              |
| Depth (in): 3 15/16                               |
| Light Distribution: Asymmetric                    |
| Screws: No visible screws                         |
| Diffuser: Serigraphed extra-clear glass           |
| Fixture Finish: BLK / WHI / GRY / COR / ANT / BRZ |
| Fixture Material: Aluminum Die Cast               |
|                                                   |

85mm 3 3/8"

63mm 2 1/2" 0 0

100mm 3 15/16"

100mm 3 15/16"

E9W627-

| PROJECT   |   |
|-----------|---|
| TYPE      | _ |
| SPECIFIER | _ |
| QUANTITY  | _ |
| DATE      |   |