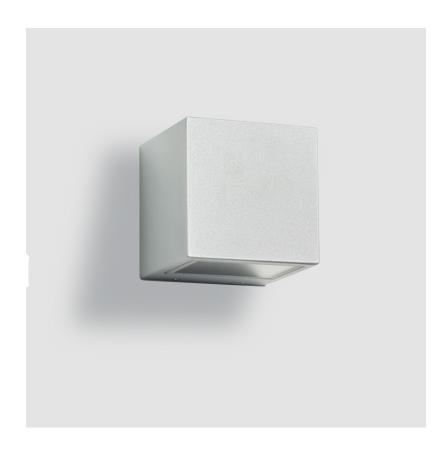

| Mounting Type: Surface                            |
|---------------------------------------------------|
| Mounting Location: Wall                           |
| Subcategory: Wall Effect                          |
| PHYSICAL                                          |
| Shape: Cube                                       |
| Width (mm): 100                                   |
| Width (in): 3 15/16                               |
| Height (mm): 100                                  |
| Depth (mm): 100                                   |
| Height (in): 3 15/16                              |
| Depth (in): 3 15/16                               |
| Light Distribution: Asymmetric                    |
| Screws: No visible screws                         |
| Diffuser: Serigraphed extra-clear glass           |
| Fixture Finish: BLK / WHI / GRY / COR / ANT / BRZ |
| Fixture Material: Aluminum Die Cast               |
|                                                   |

85mm 3 3/8"

63mm 2 1/2" 0 0

100mm 3 15/16"

100mm 3 15/16"

E9W627-

| PROJECT   |   |
|-----------|---|
| TYPE      | _ |
| SPECIFIER | _ |
| QUANTITY  | _ |
| DATE      |   |