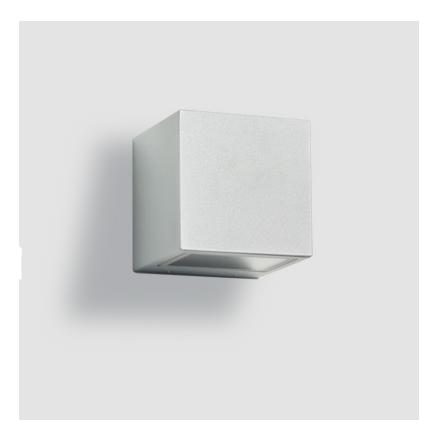

| Mounting Type: Surface                            |
|---------------------------------------------------|
| Mounting Location: Wall                           |
| Subcategory: Wall Effect                          |
| PHYSICAL                                          |
| Shape: Cube                                       |
| Width (mm): 100                                   |
| Width (in): 3 15/16                               |
| Height (mm): 100                                  |
| Depth (mm): 100                                   |
| Height (in): 3 15/16                              |
| Depth (in): 3 15/16                               |
| Light Distribution: Asymmetric                    |
| Screws: No visible screws                         |
| Diffuser: Serigraphed extra-clear glass           |
| Fixture Finish: BLK / WHI / GRY / COR / ANT / BRZ |
| Fixture Material: Aluminum Die Cast               |
|                                                   |

| Mounting Type. Surface                            |
|---------------------------------------------------|
| Mounting Location: Wall                           |
| Subcategory: Wall Effect                          |
| PHYSICAL                                          |
| Shape: Cube                                       |
| Width (mm): 100                                   |
| Width (in): 3 <sup>15</sup> / <sub>16</sub>       |
| Height (mm): 100                                  |
| Depth (mm): 100                                   |
| Height (in): 3 15/16                              |
| Depth (in): 3 15/16                               |
| Light Distribution: Asymmetric                    |
| Screws: No visible screws                         |
| Diffuser: Serigraphed extra-clear glass           |
| Fixture Finish: BLK / WHI / GRY / COR / ANT / BRZ |
| Fixture Material: Aluminum Die Cast               |

| Mounting Location: Wall                           |
|---------------------------------------------------|
| Subcategory: Wall Effect                          |
| PHYSICAL                                          |
| Shape: Cube                                       |
| Width (mm): 100                                   |
| Width (in): 3 15/16                               |
| Height (mm): 100                                  |
| Depth (mm): 100                                   |
| Height (in): 3 15/16                              |
| Depth (in): 3 15/16                               |
| Light Distribution: Asymmetric                    |
| Screws: No visible screws                         |
| Diffuser: Serigraphed extra-clear glass           |
| Fixture Finish: BLK / WHI / GRY / COR / ANT / BRZ |
|                                                   |